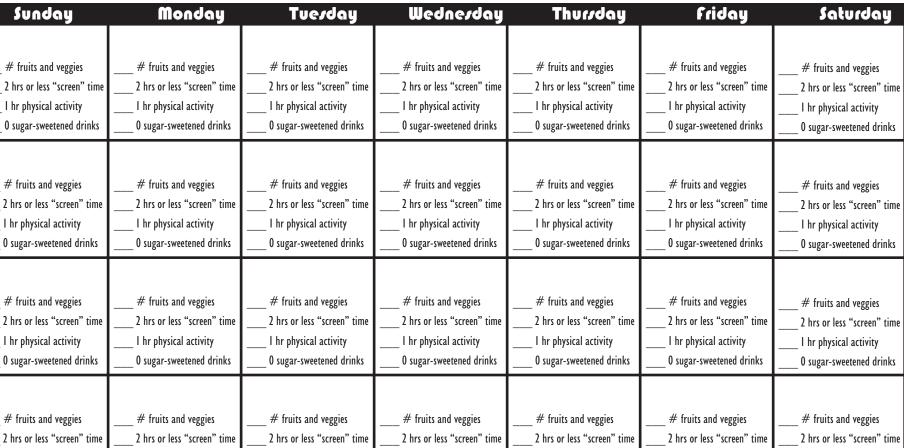

## 5210 Challenge Track your healthy behaviors all month long!

| _                                                                                   | I hr physical activity                                                                         | I hr physical activity   | I hr physical activity   | I hr physical activity   | I hr physical activity   | I hr physical activity   | I hr physical activity   |
|-------------------------------------------------------------------------------------|------------------------------------------------------------------------------------------------|--------------------------|--------------------------|--------------------------|--------------------------|--------------------------|--------------------------|
| _                                                                                   | 0 sugar-sweetened drinks                                                                       | O sugar-sweetened drinks | O sugar-sweetened drinks | O sugar-sweetened drinks | O sugar-sweetened drinks | O sugar-sweetened drinks | O sugar-sweetened drinks |
|                                                                                     | Score one point for each serving of a fruit or veggie                                          |                          |                          |                          |                          | Points                   |                          |
|                                                                                     | Score 2 points for every day you had 2 hours or less of "screen" time (tv, computer, Gameboys) |                          |                          |                          |                          | Points                   | <b>5210</b>              |
|                                                                                     | Score 2 points for every day you participated 1 hour (or more) in physical activity            |                          |                          |                          |                          | Points                   |                          |
| Score 2 points for every day you had zero (no) servings of a sugar-sweetened drinks |                                                                                                |                          |                          |                          | Points                   |                          |                          |

Score 2 bonus points for each new fruit and vegetable you ate:

List new fruits/vegetables

NAME

PARENT SIGNATURE

www.letsgo.org

**Points** 

FI 2001

08/08 R07/I